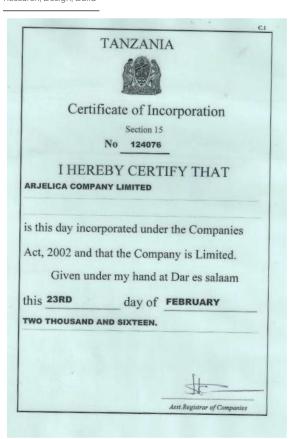

## THE HISTORY

Arjelica is owned and managed by a team of well experienced professional engineers dealing with all kinds of contracts for construction

ARJELICA CO LTD was established in May 2010. Mr. Arbogast Leshabar is the Chief Executive of the organization has been working with the Arjeclica Company since 2010. The Company has qualified managers who have experience from various places and with different projects both From Tanzania and from East Africa.

#### 2016 Registration of the company to CRB

Due to the advancement of the company and the delivery of the projects we expanded and we were oficially registered by CRB as the registered Contructors Class 6. From there we have been working on big projects from Schools, Churches and commercial buildings.